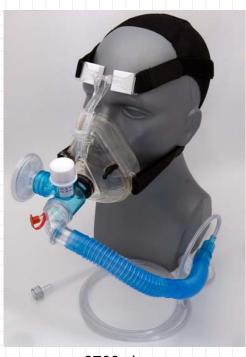

#### Economical

8700 shown

8750 shown

## **Key Features**

- O Adjustable PEEP Valve
- O Medication Port
- O Anti-Suffocation Valve
- Inhalation and Exhalation Filters (3M HEPA)
- O High Quality CPAP Mask with Adjustable Forehead Pads (8700, 8705)
- O 360° Swivel Elbow

#### **Product Information**

| Product Number | Description                                                          |
|----------------|----------------------------------------------------------------------|
| 8700           | Rescuer Emergency CPAP device with adjustable CPAP mask, Large Adult |
| 8705           | Rescuer Emergency CPAP device with adjustable CPAP mask, Small Adult |
| 8750           | Rescuer Emergency CPAP device with cushion mask, Large Adult         |
| 8755           | Rescuer Emergency CPAP device with cushion mask, Small Adult         |