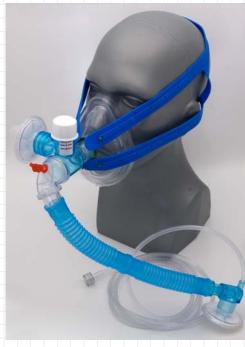

#### Economical

8700 shown

8750 shown

## **Key Features**

- O Adjustable PEEP Valve
- O Medication Port
- O Anti-Suffocation Valve
- Inhalation and Exhalation Filters (3M HEPA)
- O High Quality CPAP Mask with Adjustable Forehead Pads (8700, 8705)
- O 360° Swivel Elbow

#### **Product Information**

| Product Number | Description                                                          |
|----------------|----------------------------------------------------------------------|
| 8700           | Rescuer Emergency CPAP device with adjustable CPAP mask, Large Adult |
| 8705           | Rescuer Emergency CPAP device with adjustable CPAP mask, Small Adult |
| 8750           | Rescuer Emergency CPAP device with cushion mask, Large Adult         |
| 8755           | Rescuer Emergency CPAP device with cushion mask, Small Adult         |