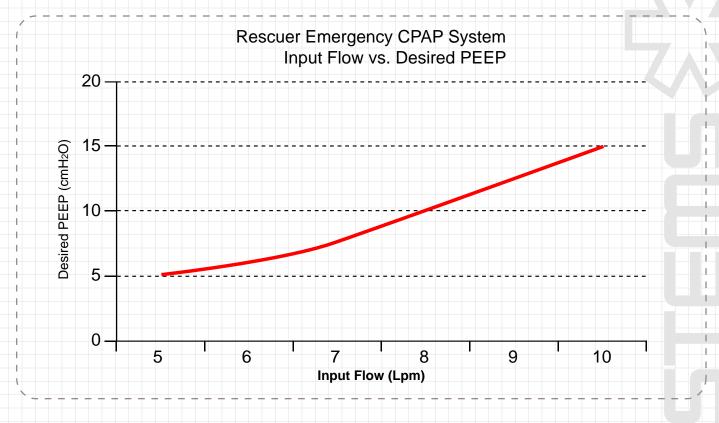

### Key Benefits

- Low Cost and Completely Disposable
- O Highly Efficient for longer cylinder life runs from 5 Lpm
- Maximum Protection Provides filtration on inhalation AND exhalation
- O Allows medication delivery
- Simple operationadjustable PEEP

## **Key Features**

- O Adjustable PEEP Valve
- O Medication Port
- O Anti-Suffocation Valve
- Inhalation and Exhalation Filters (3M HEPA)
- O High Quality CPAP Mask with Adjustable Forehead Pads (8700, 8705)
- O 360° Swivel Elbow

## Rescuer® Emergency CPAP System

The Rescuer Emergency CPAP System developed by BLS Systems is a state of the art non-invasive ventilator support system.

Controlled airway pressure provides rapid relief for maximum patient benefit with minimal oxygen consumption

### Performance - Achieve 15cmH2O at 10 Lpm



#### **Product Information**

| Product Number | Description                                                          |
|----------------|----------------------------------------------------------------------|
| 8700           | Rescuer Emergency CPAP device with adjustable CPAP mask, Large Adult |
| 8705           | Rescuer Emergency CPAP device with adjustable CPAP mask, Small Adult |
| 8750           | Rescuer Emergency CPAP device with cushion mask, Large Adult         |
| 8755           | Rescuer Emergency CPAP device with cushion mask, Small Adult         |

**BLS Systems Limited** 

1124 South Service Road West

Oakville, Ontario Canada L6L 5T7 Telephone: Fax:

ne: (905)-339-1069 (905)-339-1060

E-mail: Website: sales@blssystemsltd.com http://www.blssystemsltd.com